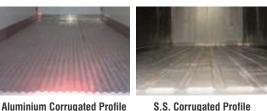

# **TRANSPORT REFRIGERATION**

| Type of Construction | Heavy structure with Pre Fabricated Sandwich Panels with Cam Lock on all sides All<br>panels fit together by Cam Lock, so container becomes air-tight fit                                                                                                                                                                                                                                                                                                                                                           |  |
|----------------------|---------------------------------------------------------------------------------------------------------------------------------------------------------------------------------------------------------------------------------------------------------------------------------------------------------------------------------------------------------------------------------------------------------------------------------------------------------------------------------------------------------------------|--|
| Wall Thickness       | Insulated wall thickness 80mm (Small Vehicle), 100mm (Mini Truck) & 125mm (Heavy Loading Truck)                                                                                                                                                                                                                                                                                                                                                                                                                     |  |
| Surface Material     | : Outside Pre coated GI sheet Skin Thickness 0.8 mm or S.S. grade 304, Thickness 0.5mm Inside Pre coated GI sheet Skin Thickness 0.8mm or S.S. grade 304, Thickness 0.5 mm.                                                                                                                                                                                                                                                                                                                                         |  |
| Type of Floor        | <ul> <li>We are providing outside Pre coated GI sheet, Thickness 0.8mm &amp; Inside 9mm or 19mm<br/>Marine Ply with FRP layer for water proof &amp; top material as per below details</li> <li>Option -1 Aluminum 'T' profile for easy moving &amp; air rotation.</li> <li>Option -2 Aluminum Checkered Plate.</li> <li>Option -3 S.S 202 rectangle pipe structure for batter easy moving &amp; air rotation.</li> <li>Option -4 Aluminium Corrugated Profile</li> <li>Option -5 S.S. Corrugated Profile</li> </ul> |  |

S.S.Pipe

S.S. Corrugated Profile

Door: Single loft Door For Small Vehicle & Double Loft Door For Mini and Heavy Loading Truck

**Double Loft with** Window (Fully Open)