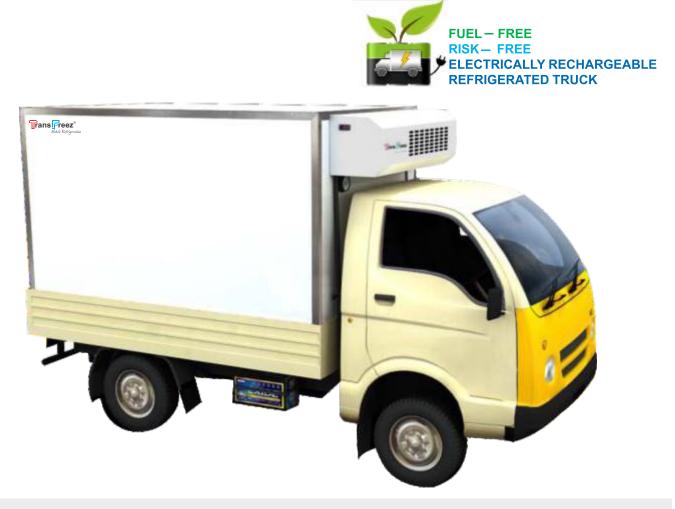

## MINIMUM MAINTENANCE | NO LOAD ON VEHICLE ENGINE | LOWER OPERATING COST

## HIGHLY RELIABLE | SUBSTANTIAL POWER SAVING | NO EMISSIONS

Tansfreeze - Eutectic Mobile Container is design for multi deliveries of Ice Cream, Frozen Foods, Sea Foods, Meat, Bakery Products, Fruit-Vegetable & Dairy Products distribution.

## WHY CHOOSE TRANSFREEZ MOBILE COLD ROOM / REEFER?

- Requires no fuel to run the system
- Operates at fraction of the cost of diesel driven Reefers
- Very High Temperature Stability
- 💋 Easy to operate Plug & Charge
- No Moving parts = Negligible Maintenance
- Low Temperature Fluctuations at door openings
- High Reliability: Assured product protection during distribution
- Enables a green Cold Chain
- Nation wide service network
  - · Maximum storage capacity
  - High resale value
  - · Easily reparable
  - Low maintenance
  - Container can be shifted to another vehicle during vehicle breakdown / service
  - 100% product protection
  - Low operating cost less than rs.150 per day for cooling
  - Can be used as a cold room during off season
  - Only **Dual Temperature** reefer in india