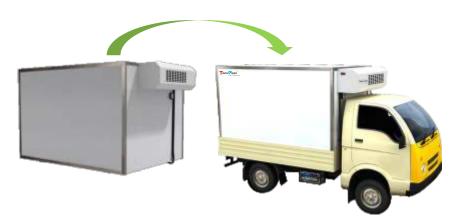

## WHY CHOOSE TRANSFREEZ MOBILE COLD ROOM / REEFER?

- Requires no fuel to run the system
- Operates at fraction of the cost of diesel driven Reefers
- Very High Temperature Stability
- 💋 Easy to operate Plug & Charge
- No Moving parts = Negligible Maintenance
- Low Temperature Fluctuations at door openings
- High Reliability: Assured product protection during distribution
- Enables a green Cold Chain
- Nation wide service network
  - · Maximum storage capacity
  - High resale value
  - · Easily reparable
  - Low maintenance
  - Container can be shifted to another vehicle during vehicle breakdown / service
  - 100% product protection
  - Low operating cost less than rs.150 per day for cooling
  - Can be used as a cold room during off season
  - Only **Dual Temperature** reefer in india