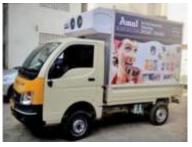

## DETACHABLE REEFER CONTAINER ON VARIOUS SMALL / LIGHT COMMERCIAL VEHICLES

Dt1 on Tata Ace

DT1 on Leyland DOST

DT1 on Mahindra Maximo

DT1 on Bolero Maxi Truck

DT1 on Tata Super Ace

DT1 on Boloro Pickup