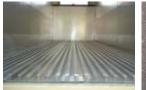

# **TRANSPORT REFRIGERATION**

| Type of Construction | Heavy structure with Pre Fabricated Sandwich Panels with Cam Lock on all sides All<br>panels fit together by Cam Lock, so container becomes air-tight fit                                                                                                                                                                                                                                                                                                                                                           |  |
|----------------------|---------------------------------------------------------------------------------------------------------------------------------------------------------------------------------------------------------------------------------------------------------------------------------------------------------------------------------------------------------------------------------------------------------------------------------------------------------------------------------------------------------------------|--|
| Wall Thickness       | Insulated wall thickness 80mm (Small Vehicle), 100mm (Mini Truck) & 125mm (Heavy Loading Truck)                                                                                                                                                                                                                                                                                                                                                                                                                     |  |
| Surface Material     | : Outside Pre coated GI sheet Skin Thickness 0.8 mm or S.S. grade 304, Thickness 0.5mm Inside Pre coated GI sheet Skin Thickness 0.8mm or S.S. grade 304, Thickness 0.5 mm.                                                                                                                                                                                                                                                                                                                                         |  |
| Type of Floor        | <ul> <li>We are providing outside Pre coated GI sheet, Thickness 0.8mm &amp; Inside 9mm or 19mm<br/>Marine Ply with FRP layer for water proof &amp; top material as per below details</li> <li>Option -1 Aluminum 'T' profile for easy moving &amp; air rotation.</li> <li>Option -2 Aluminum Checkered Plate.</li> <li>Option -3 S.S 202 rectangle pipe structure for batter easy moving &amp; air rotation.</li> <li>Option -4 Aluminium Corrugated Profile</li> <li>Option -5 S.S. Corrugated Profile</li> </ul> |  |

S.S.Pipe

S.S. Corrugated Profile

Door: Single loft Door For Small Vehicle & Double Loft Door For Mini and Heavy Loading Truck

**Double Loft with** Window (Fully Open)