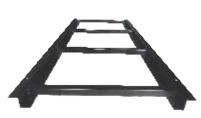

#### Ladder for UP and DOWN on Container

Useful for up down on container & easy services for refrigeration unit for large truck.

Totally strong & welding with container.

Rubber Buffer Useful for backside door protection