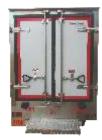

Foot Steps : Steps foot with M.S. & Aluminium Chequered Plate

Seal Gaskets : Rubber Gasket with 4 lips for better fitment of Door.

Drainage System :

Made by S.S. & for drain the water coming from system Toll Free No.: 1800 102 4615 🐵 info@bharatref.in 🙆 www.bharatref.in