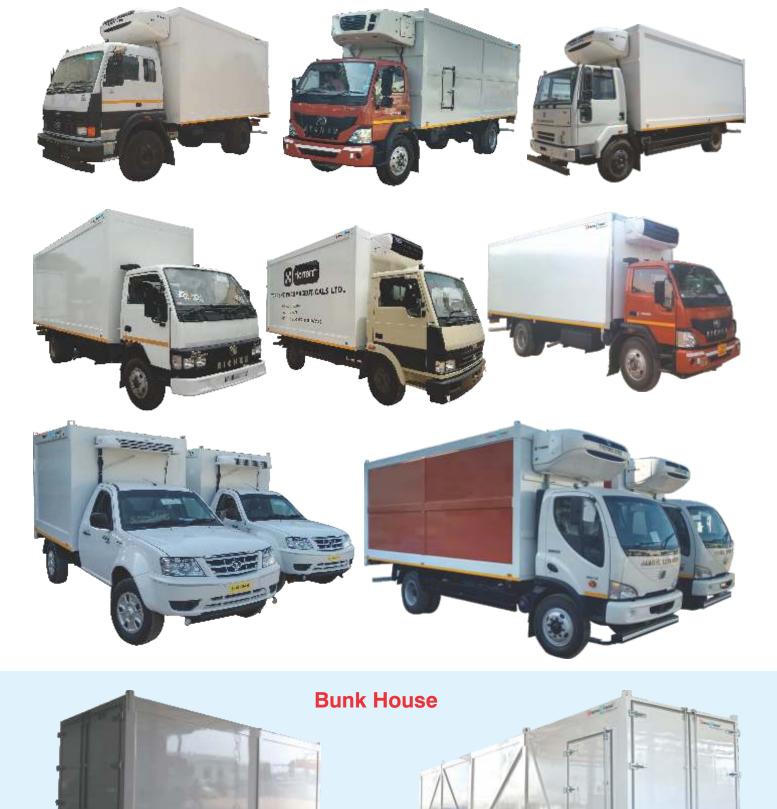

Bharat offers a wide range of Refrigerated Containers are design for transportation with the temperature range (+12°C to -25°C) for all perishable foods on all type of vehicles (Small & Mini Truck).

# **TRANSPORT REFRIGERATION**

| Type of Construction | Heavy structure with Pre Fabricated Sandwich Panels with Cam Lock on all sides All<br>panels fit together by Cam Lock, so container becomes air-tight fit                                                                                                                                                                                                                                                                                                                                                           |  |
|----------------------|---------------------------------------------------------------------------------------------------------------------------------------------------------------------------------------------------------------------------------------------------------------------------------------------------------------------------------------------------------------------------------------------------------------------------------------------------------------------------------------------------------------------|--|
| Wall Thickness       | Insulated wall thickness 80mm (Small Vehicle), 100mm (Mini Truck) & 125mm (Heavy Loading Truck)                                                                                                                                                                                                                                                                                                                                                                                                                     |  |
| Surface Material     | : Outside Pre coated GI sheet Skin Thickness 0.8 mm or S.S. grade 304, Thickness 0.5mm Inside Pre coated GI sheet Skin Thickness 0.8mm or S.S. grade 304, Thickness 0.5 mm.                                                                                                                                                                                                                                                                                                                                         |  |
| Type of Floor        | <ul> <li>We are providing outside Pre coated GI sheet, Thickness 0.8mm &amp; Inside 9mm or 19mm<br/>Marine Ply with FRP layer for water proof &amp; top material as per below details</li> <li>Option -1 Aluminum 'T' profile for easy moving &amp; air rotation.</li> <li>Option -2 Aluminum Checkered Plate.</li> <li>Option -3 S.S 202 rectangle pipe structure for batter easy moving &amp; air rotation.</li> <li>Option -4 Aluminium Corrugated Profile</li> <li>Option -5 S.S. Corrugated Profile</li> </ul> |  |