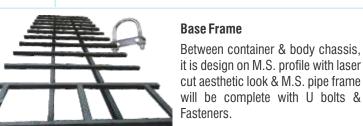

# **Modified Design**

Bucket Structure: Design on bended Aluminium panel with 4 mm thickness & SS Corner Profile for solid Covering of container.

**Rear Door Hinges** 

& Bracket :

S.S. Hinges

Sub Frame : Z-section with MS sheet having 4 mm thickness.